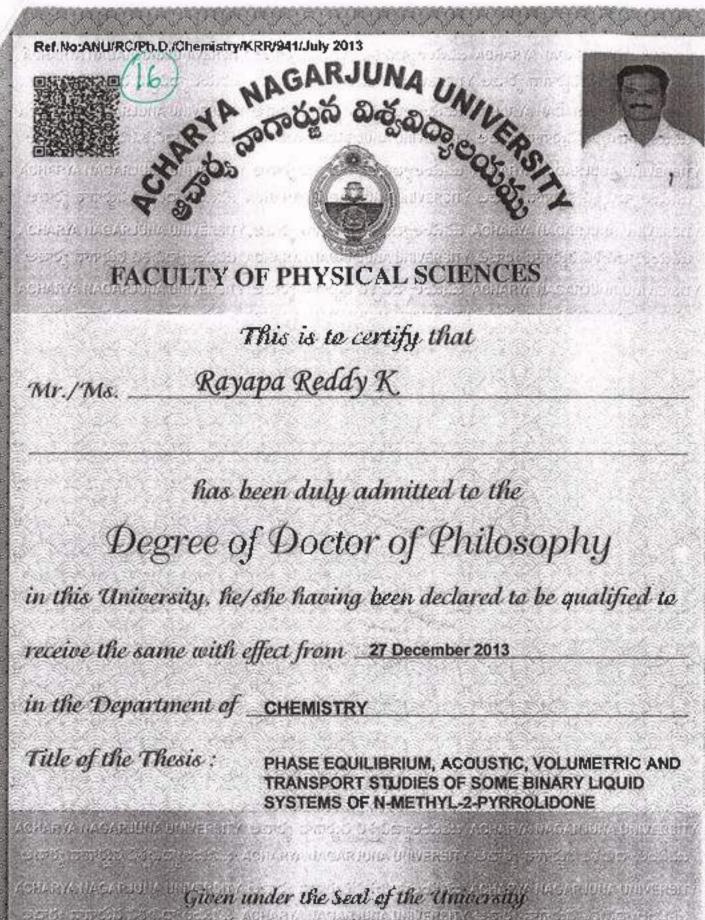

| Dr.K.N.V.R.Lakshmi     | Statistics | ACHARYA<br>NAGARJUNA    |      |
|------------------------|------------|-------------------------|------|
| Biiii v iic.Zuitsiiiii | Statisties | UNIVERSITY              | 2021 |
|                        |            | ACHARYA                 |      |
| Dr.G.Murali Krishna    | Physics    | NAGARJUNA               |      |
|                        |            | UNIVERSITY              | 2008 |
|                        |            | ACHARYA                 |      |
| Dr.G.Sahaya Baskaran   | Physics    | NAGARJUNA               |      |
|                        |            | UNIVERSITY              | 2004 |
| D 77 G 11              | D1 '       | ACHARYA                 |      |
| Dr.T.Srikumar          | Physics    | NAGARJUNA               | 2011 |
|                        |            | UNIVERSITY              | 2011 |
| D M Cl : : : D         | D1 '       | SRI                     |      |
| Dr.M.Chimpiri Rao      | Physics    | VENKATESWARA            | 2000 |
|                        |            | UNIVERSITY              | 2008 |
| D Cl C : D             | D1 '       | ACHARYA                 |      |
| Dr.Ch Srinivasa Rao    | Physics    | NAGARJUNA               | 2044 |
|                        |            | UNIVERSITY              | 2011 |
| D DVG (: 1             | D1 ·       | ACHARYA                 |      |
| Dr.D.V.Satish          | Physics    | NAGARJUNA               | 2012 |
|                        |            | UNIVERSITY              | 2013 |
| Dr P.V.S.Sairam        | Physics    | KRISHNA                 | 2024 |
|                        |            | UNIVERSITY              | 2021 |
| D D I I                | DI ·       | ACHARYA                 |      |
| Dr.B.Johnson           | Physics    | NAGARJUNA               | 2017 |
|                        |            | UNIVERSITY              | 2017 |
| Da T Valagna           | Dlarging   | ACHARYA                 |      |
| Dr.T.Kalpana           | Physics    | NAGARJUNA<br>UNIVERSITY | 2016 |
|                        |            | UNIVERSITY              | 2016 |
| Dr.J.Ramesh Babu       | Physics    | K L UNIVERSITY          | 2020 |
|                        |            | ACHARYA                 |      |
| Dr.G.V.Ramana          | Chemistry  | NAGARJUNA               |      |
|                        |            | UNIVERSITY              | 1990 |
|                        |            | ACHARYA                 |      |
| Dr.P.Anila             | Chemistry  | NAGARJUNA               |      |
|                        |            | UNIVERSITY              | 2012 |
|                        |            | ACHARYA                 |      |
| Dr.K.Rayappa Reddy     | Chemistry  | NAGARJUNA               |      |
|                        |            | UNIVERSITY              | 2013 |
|                        |            | ACHARYA                 |      |
| Dr.D.Bala Karuna Kumar | Chemistry  | NAGARJUNA               |      |
|                        |            | UNIVERSITY              | 2014 |
|                        |            | ACHARYA                 |      |
| Dr.Ch. Bhargavi        | Chemistry  | NAGARJUNA               |      |
| _                      |            | UNIVERSITY              | 2010 |
|                        |            | ACHARYA                 |      |
| Dr.K.Parameswara Rao   | Chemistry  | NAGARJUNA               |      |
|                        | -          | UNIVERSITY              | 2015 |
| Dr.Y.Subba Reddy       | Chemistry  | UNIVERSITY OF           |      |
| D1.1.Duoba Reday       | Chemisuy   | MADRAS                  | 2016 |